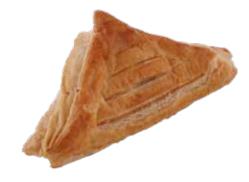

## **PUFF PASTRY**

#### **APPLE CREAM CHEESE PUFF**

Puff pastry with apple and cream cheese filling