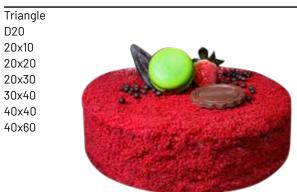

#### **RED VELVET**

Layers of Red Velvet sponge and cream cheese mousse, covered with red crumbs and topped with macarons