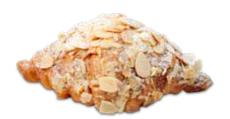

#### ALMOND CROISSANT

Croissant with almond cream filling and baked almond topping

#### MIX FRUIT DANISH

Croissant dough with mix fruits and vanilla crumbles

Croissant dough with almond cream filling

Weight: 100 - 120 g Weight: 100 - 120 g