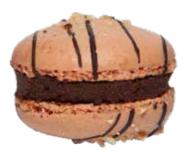

### **SNICKERS**

### COFFEE

Chocolate macaron with coffee-flavored cream filling