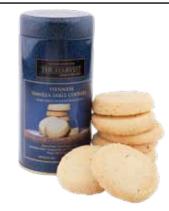

#### **VIENNESE VANILLA SABLE**

Sable cookies with vanilla and icing sugar

Weight : 120 - 160 g

Weight : 120 - 160 g