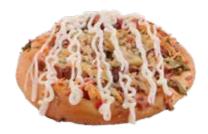

#### PIZZA BREAD

#### PIZZA BREAD

Sweet bread topped with tomato sauce, red and green peppers, sausage, mayonnaise, and Cheddar cheese