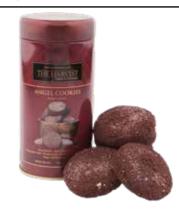

#### **ANGEL COOKIES**

Weight: 120 - 160 g

Weight: 120 - 160 g

Rich chocolate cookies with icing sugar

Weight : 120 - 160 g