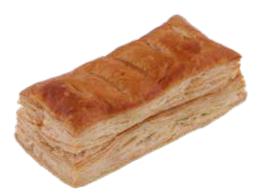

## **PUFF PASTRY**

#### **CHICKEN MUSHROOM PUFF**

Puff pastry with creamy chicken mushroom filling

Weight: 30 - 100 g