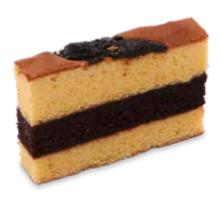

#### LAPIS LEGIT SURABAYA

Sliced 20x10 20x20

Three-layered traditional cake, consisting of vanilla and chocolate sponges with strawberry jam in between