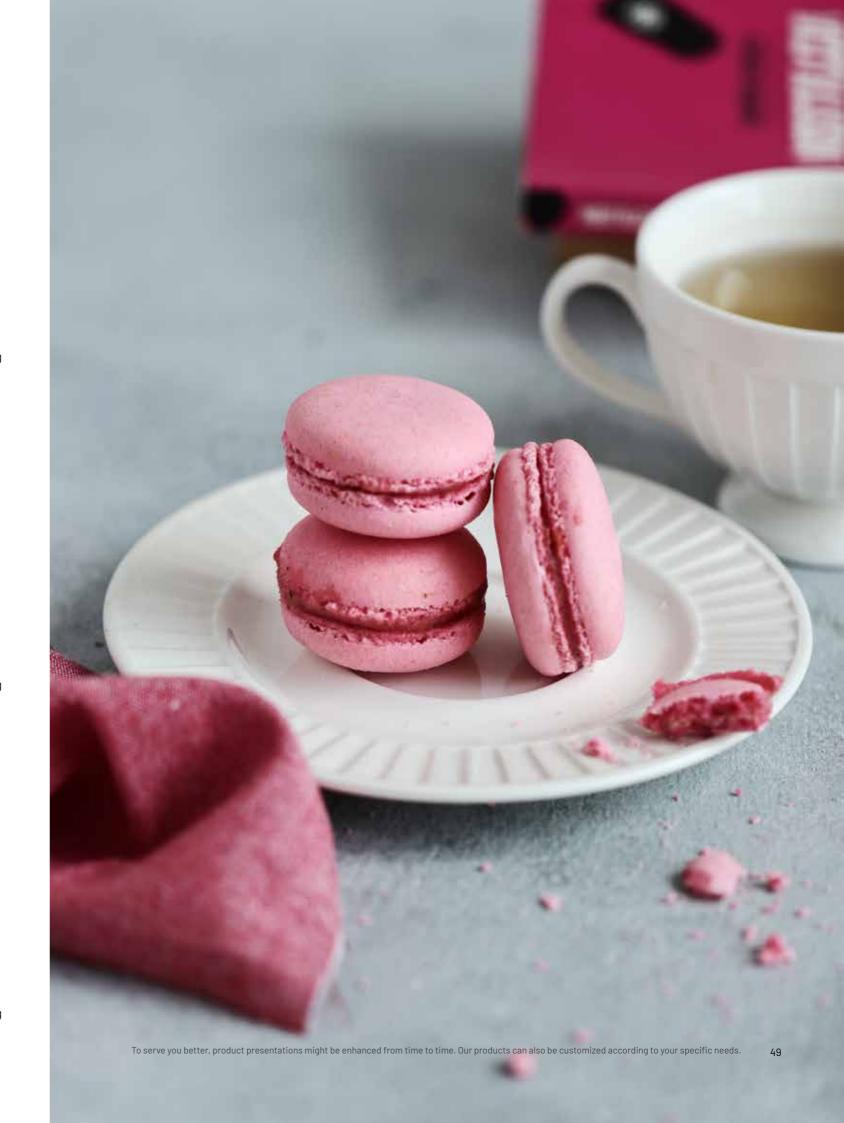

## MACARON

Assorted in a rich combination of colors and flavors, these French sandwich cookies are perfect to be beautifully packed and enjoyed as a thoughtful gift or a perfect addition to your business offers.

## **MACARON**

#### SEASALT CARAMEL

Chocolate macaron with dark chocolate cream filling

Gold macaron with salted caramel-flavored cream filling

Weight: 20 - 22 g

#### **GREEN TEA**

Weight: 20 - 22 g

Weight: 20 - 22 g

Green macaron with green tea-flavored cream filling

STRAWBERRY CHEESE

Pink macaron with strawberry-flavored cream cheese filling

Weight: 20 - 22 g

### COFFEE

Chocolate macaron with coffee-flavored cream filling

#### THAI MILK TEA

White macaron with Thai milk tea-flavored cream filling

Weight: 20 - 22 g Weight: 20 - 22 g