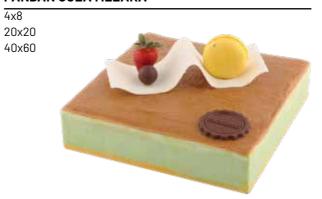

#### **PANDAN GULA MELAKA**

Pandan cream cheese mousse in between biscuit crumbles and smoky gula Melaka glaze