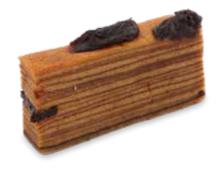

#### LAPIS LEGIT PRUNE

Sliced 20x10 20x20

Traditional layer cake, made using Indonesian spices and premium prunes