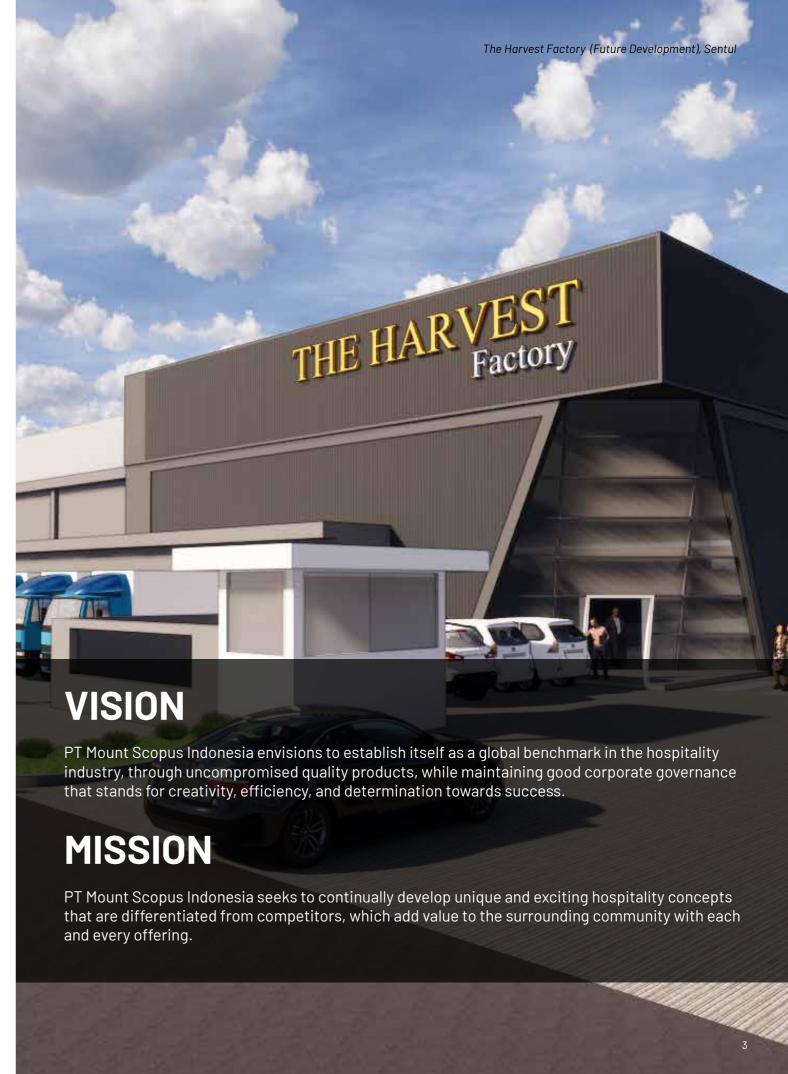

# OUR COMPANY

Established in 2004, PT Mount Scopus Indonesia has grown from a small startup company to one of the largest Food & Beverage enterprises in Indonesia with over US\$ 50 million in annual turnover. The group operates 64 stores located in major cities across the country and is planning to reach 150 stores by 2020.

Moving forward, our workforce of over 2.000 employees will continue to deliver a deeply instilled ethic of personal service that exceeds the expectations of discerning customers.

Each product of The Harvest is carefully crafted using high-quality ingredients and innovative hands at a 7.672 m<sup>2</sup> centralized kitchen. We ensure impeccable quality control and seamless distribution to all The Harvest stores and other establishments The Harvest partners with.