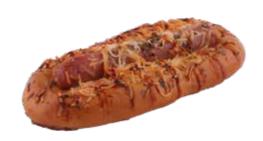

#### PIZZA BREAD

#### **OREO DONUT**

Sweet bread topped with tomato sauce, red and green peppers, sausage, mayonnaise, and Cheddar cheese

Weight : 30 - 100 g

Sweet bread with dark chocolate and Oreo crumbles

Weight : 30 - 100 g