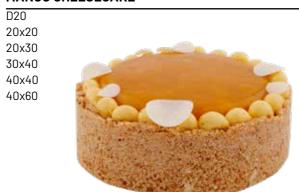

#### **MANGO CHEESECAKE**

Soft cheesecake with mango cream cheese mousse, topped with mango marmalade