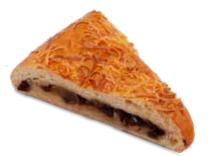

#### PIZZA BREAD

#### **OREO DONUT**

Sweet bread topped with tomato sauce, red and green peppers, sausage, mayonnaise, and Cheddar cheese

Weight : 30 - 100 g

Sweet bread with dark chocolate and Oreo crumbles

Weight : 30 - 100 g