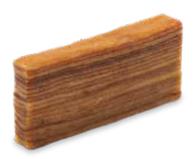

#### LAPIS LEGIT PLAIN

Sliced 20x10 20x20

Traditional layer cake made with Indonesian spices and heritage recipe