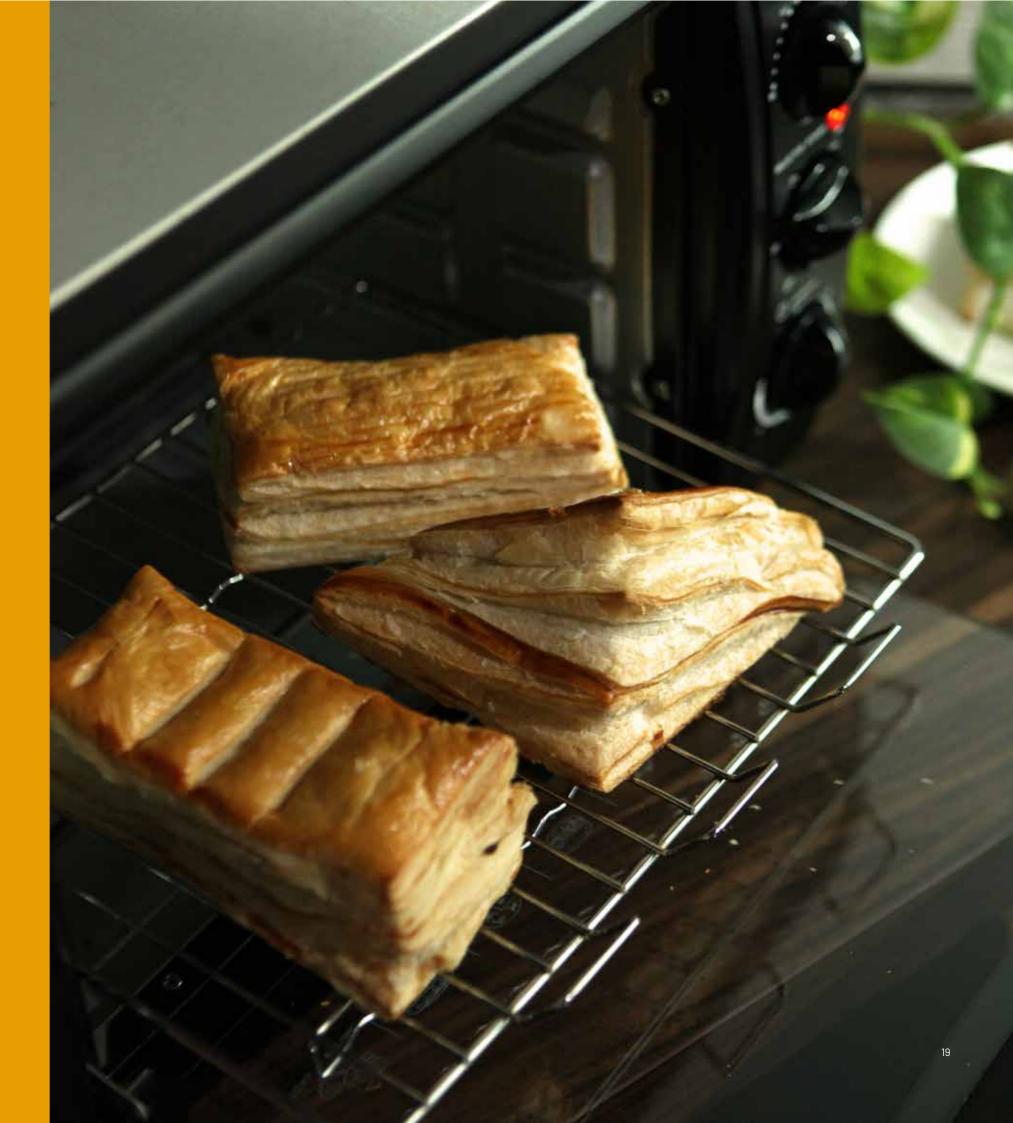

# FROZEN BREAD

Simple, tasty, and ready in minutes! Made using our original recipes and kept fresh through a careful freezing method, these frozen breads are ready-to-bake anytime when the needs arise.