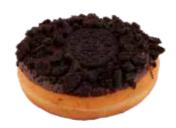

#### **OREO DONUT**

Sweet bread topped with tomato sauce, red and green peppers, sausage, mayonnaise, and Cheddar cheese

Weight : 30 - 100 g

Sweet bread with dark chocolate and Oreo crumbles

Weight : 30 - 100 g