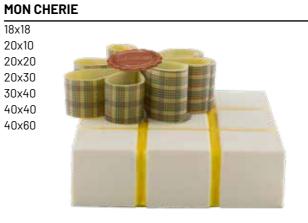

#### TRIPLE CHOCOLATE

**MILK CHOCOLATE** 

4x8

20x10

20x20

20x30

30x40

40x40

#### MARBLE CAKE

18x18

20x10

20x20

20x30

30x40

40x40

40x60