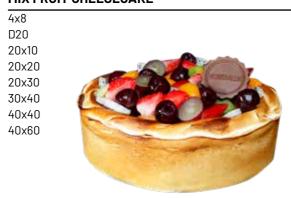

#### MIX FRUIT CHEESECAKE

Soft cheesecake and meringue, topped with a generous mix of fruits (orange, kiwi, grape, dark cherry, strawberry)