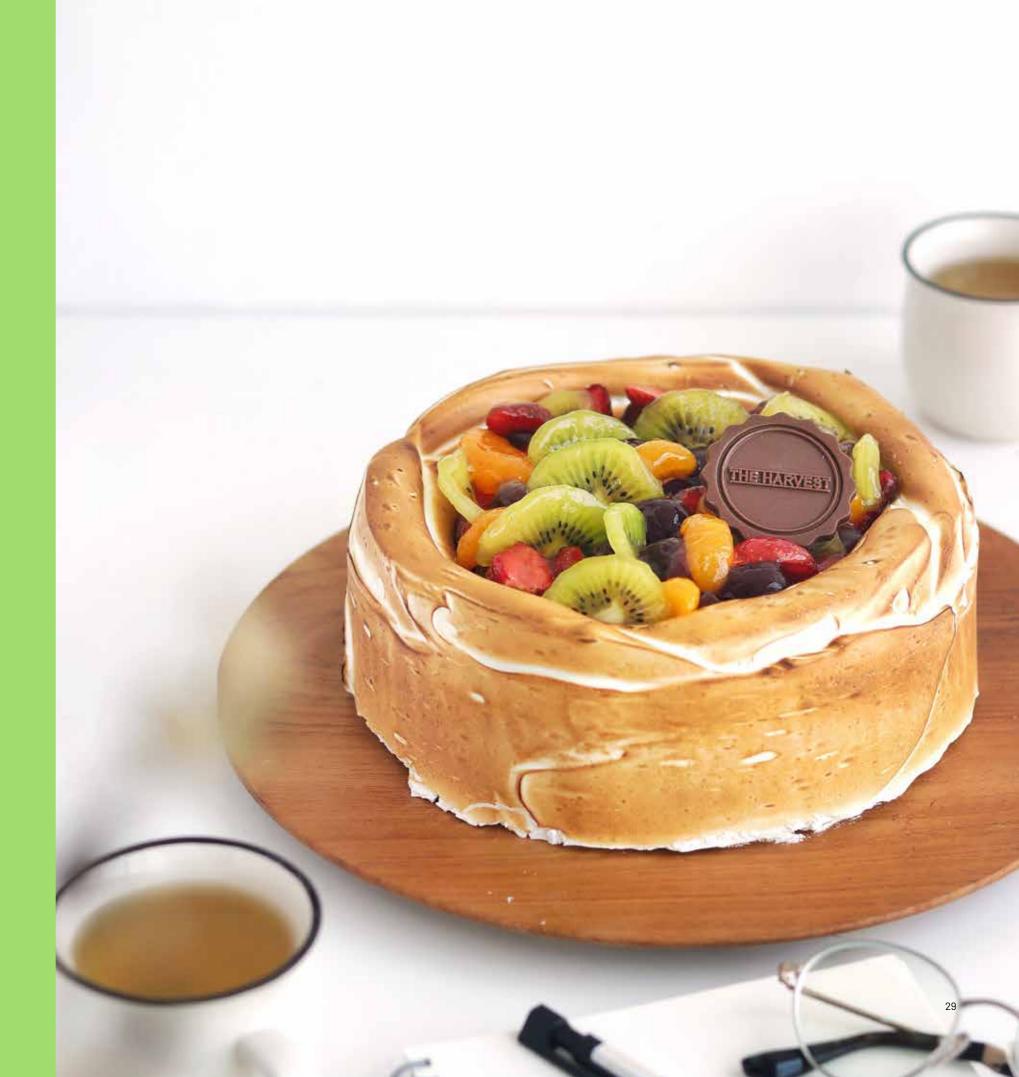

#### MIX FRUIT CHEESECAKE

Soft cheesecake and meringue, topped with a generous mix of fruits (orange, kiwi, grape, dark cherry, strawberry)