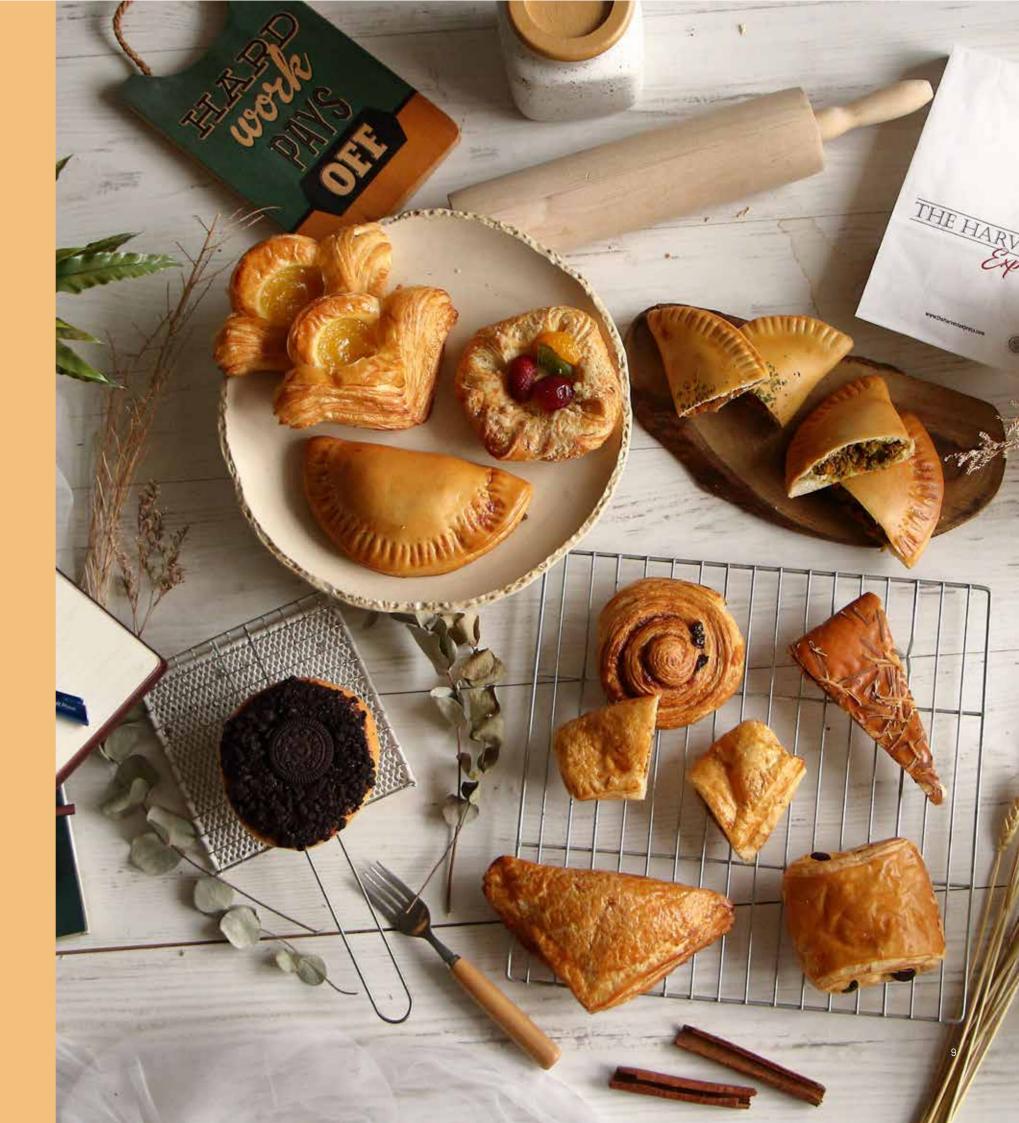

## BREAD

Our breads blend the tastes you love and nutritions you need. Each of these baked goods is made carefully using only premium ingredients, making them the perfect companions for fulfilling breakfasts or snacks.

## **SWEET BUN**

#### **CHOCOLATE LONG JOHN**

#### **CHEESE LONG JOHN**

Sweet bread with cream filling and chocolate topping

THE REAL PROPERTY OF THE PARTY OF THE PARTY

Sweet bread with cream filling and cheese topping

Weight: 30 - 100 g

Weight : 30 - 100 g

#### PIZZA BREAD

#### **OREO DONUT**

Sweet bread topped with tomato sauce, red and green peppers, sausage, mayonnaise, and Cheddar cheese

Weight : 30 - 100 g

Sweet bread with dark chocolate and Oreo crumbles

Weight : 30 - 100 g

#### **BANANA LEKKER**

Sweet bread with banana, chocolate chip, and Cheddar cheese topping

Weight : 30 - 100 g

#### CHEESY SAUSAGE

Sweet bread topped with cheese and sausage

Weight : 30 - 100 g

## **PUFF PASTRY**

## **CROISSANT**

### CHOCOLATE CROISSANT

#### MIX FRUIT DANISH

Croissant with premium chocolate filling

Danish pastry topped with mixed fruits, vanilla crumbles, and apricot flavor

Weight : 30 - 100 g

Weight : 30 - 100 g

#### **CINNAMON ROLL**

Croissant with cinnamon sugar, raisins, and apricot-flavored topping

Weight : 30 - 100 g