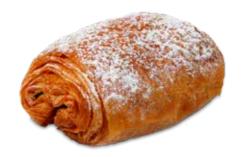

e chip, and Cheddar cheese topping

Weight : 30 - 100 g

#### CHEESY SAUSAGE



Sweet bread topped with cheese and sausage

Weight : 30 - 100 g

## **PUFF PASTRY**

#### **CHICKEN MUSHROOM PUFF**



Puff pastry with creamy chicken mushroom filling

Weight: 30 - 100 g

#### **CHICKEN HERBS PUFF**



Puff pastry with herbed chicken filling

Weight : 30 - 100 g

#### CHOCOLATE PUFF



Puff pastry with chocolate cream filling

Weight: 30 - 100 g

#### SPICY TUNA PUFF



Puff pastry with savory spicy tuna filling

Weight : 30 - 100 g

#### **APPLE CREAM CHEESE PUFF**



Puff pastry with apple and cream cheese filling

#### STRAWBERRY PUFF



Puff pastry with refreshing strawberry filling

Weight: 30 - 100 g

Weight : 30 - 100 g

## **CROISSANT**

### CHOCOLATE CROISSANT

#### MIX FRUIT DANISH



Croissant with premium chocolate filling



Danish pastry topped with mixed fruits, vanilla crumbles, and apricot flavor

Weight : 30 - 100 g

Weight : 30 - 100 g

#### **CINNAMON ROLL**



Croissant with cinnamon sugar, raisins, and apricot-flavored topping

Weight : 30 - 100 g



# COOKIES

We have assorted a delectable collection of bite-sized happiness, ranging from the all-time favorite classics to innovative flavors, packaged in compact individual wrappings and elegant tins or jars.



## **PACKAGED IN INDIVIDUAL WRAPPING**

#### **BELGIAN CHOCO CHIP COOKIES**



Chocolate cookies with chocolate chips and cashew nuts

#### **GREEN TEA PISTACHIO COOKIES**



Green tea cookies with pistachio nuts and cashew nuts

Weight: 15 - 20 g

Weight: 15 - 20 g

## PACKAGED IN GLASS JAR / TIN

#