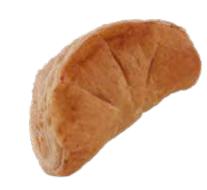

#### PIZZA BREAD

#### **OREO DONUT**

Sweet bread topped with tomato sauce, red and green peppers, sausage, mayonnaise, and Cheddar cheese

Weight : 30 - 100 g

Sweet bread with dark chocolate and Oreo crumbles

Weight : 30 - 100 g