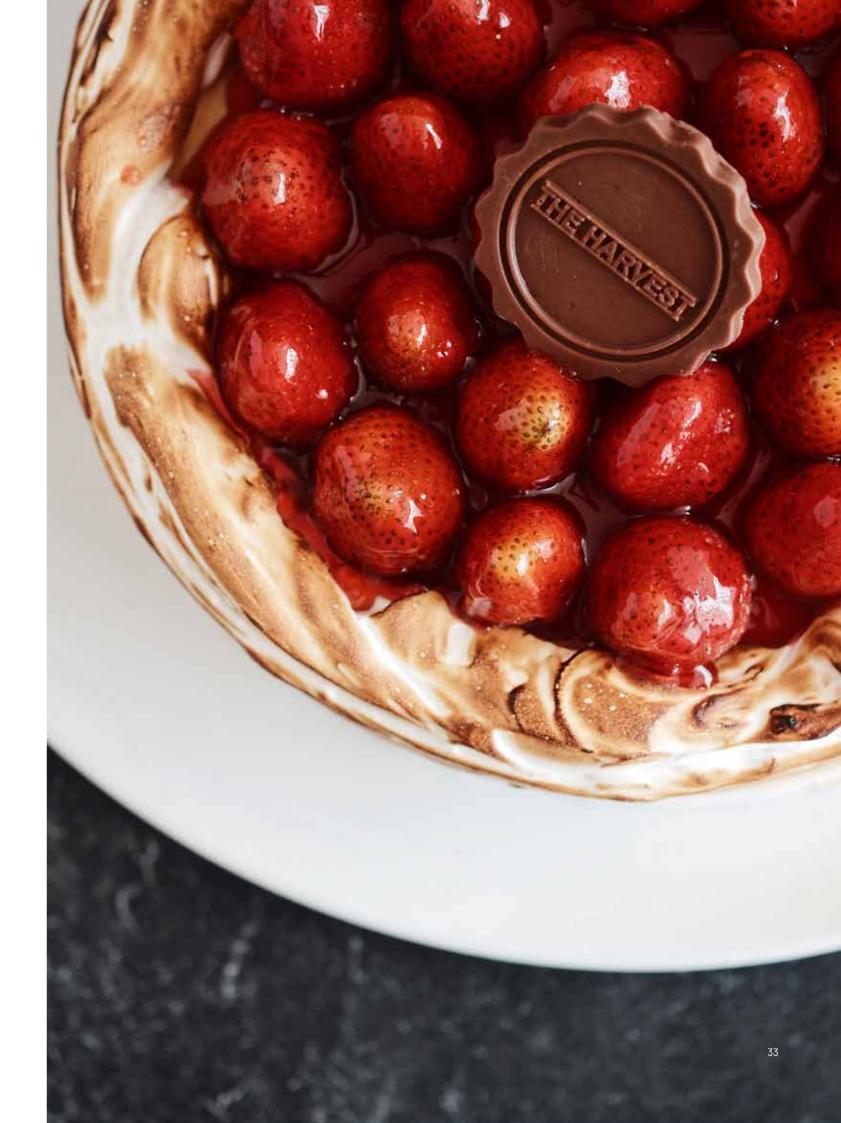

# CAKE

Selected ingredients, balanced texture, rich flavors, and center-piece-worthy presentation go into baking each delicious cake. These are the staples for special occasions and self-indulgences.

#### MIX FRUIT CHEESECAKE

Soft cheesecake and meringue, topped with a generous mix of fruits (orange, kiwi, grape, dark cherry, strawberry)