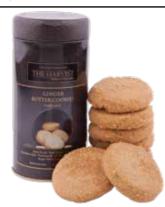

cs to innovative flavors, packaged in compact individual wrappings and elegant tins or jars.



## **PACKAGED IN INDIVIDUAL WRAPPING**

#### **BELGIAN CHOCO CHIP COOKIES**



Chocolate cookies with chocolate chips and cashew nuts

#### **GREEN TEA PISTACHIO COOKIES**



Green tea cookies with pistachio nuts and cashew nuts

Weight: 15 - 20 g

Weight: 15 - 20 g

## PACKAGED IN GLASS JAR / TIN

#### OATMEAL RAISIN COOKIES



Oatmeal cookies with raisins and palm sugar

#### **PEANUT BUTTER OATMEAL COOKIES**



Peanut butter cookies with oatmeal, palm sugar, and icing sugar

Weight: 120 - 160 g

#### ALMOND SABLE



Sable cookies with premium almonds

#### **CHOCOLATE ALMOND COOKIES**



Chocolate cookies with almonds and icing sugar

Weight: 15-20 g Weight: 15-20 g

#### **GINGER COOKIES**



Ginger cookies with icing sugar

#### **ANGEL COOKIES**

Weight: 120 - 160 g

Weight: 120 - 160 g



Rich chocolate cookies with icing sugar

Weight : 120 - 160 g

#### **OLD FASHIONED BELGIAN CHOCO CHIP COOKIES**



Cookies with chocolate chips, palm sugar, and cashew nuts

Weight: 15 - 20 g

#### **CLASSIC PEANUT BUTTER COOKIES**



Peanut butter cookies with cashew nuts, palm sugar, and icing sugar

Weight : 15 - 20 g

#### CHOCOLATE PEANUT BUTTER COOKIES



Peanut butter cookies with chocolate, palm sugar, and icing sugar

#### **VIENNESE VANILLA SABLE**



Sable cookies with vanilla and icing sugar

Weight : 120 - 160 g

Weight : 120 - 160 g

# FROZEN BREAD

Simple, tasty, and ready in minutes! Made using our original recipes and kept fresh through a careful freezing method, these f