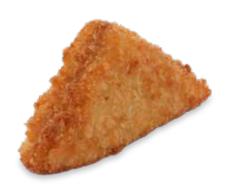

#### **TUNA CUTLET**

Croissant with beef rendang filling

Samosa with tuna filling

Weight : 30 - 100 g