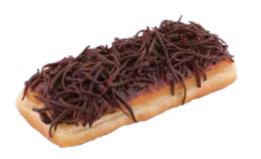

#### **OREO DONUT**

Sweet bread topped with tomato sauce, red and green peppers, sausage, mayonnaise, and Cheddar cheese

Weight : 30 - 100 g

Sweet bread with dark chocolate and Oreo crumbles

Weight : 30 - 100 g