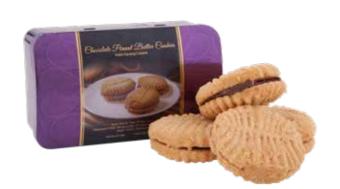

#### CHOCOLATE PEANUT BUTTER COOKIES

Peanut butter cookies with chocolate, palm sugar, and icing sugar