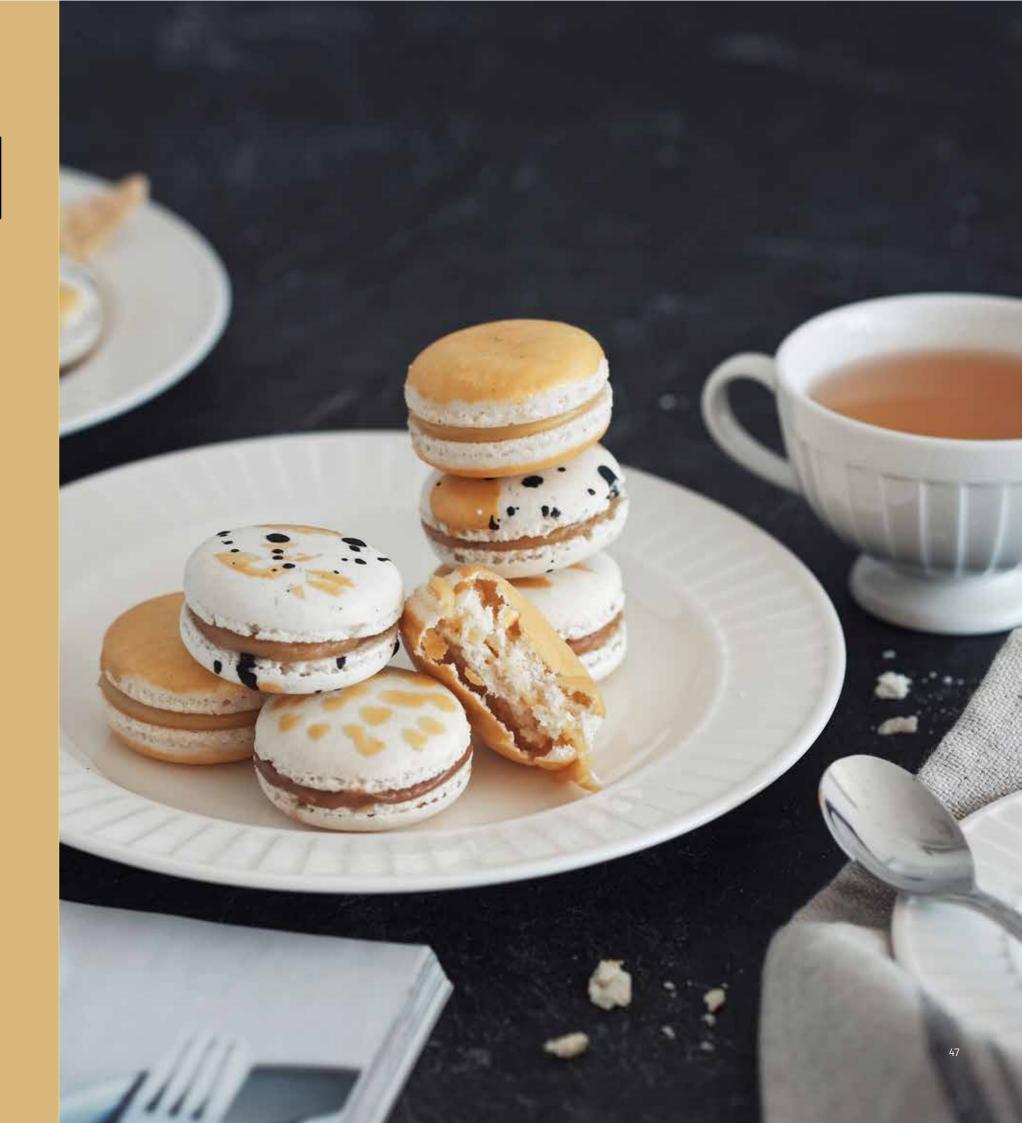

## MACARON

Assorted in a rich combination of colors and flavors, these French sandwich cookies are perfect to be beautifully packed and enjoyed as a thoughtful gift or a perfect addition to your business offers.

## **MACARON**

#### SEASALT CARAMEL

Chocolate macaron with dark chocolate cream filling

Gold macaron with salted caramel-flavored cream filling

Weight: 20 - 22 g

#### **GREEN TEA**

Weight: 20 - 22 g

Weight: 20 - 22 g

Green macaron with green tea-flavored cream filling

STRAWBERRY CHEESE

Pink macaron with strawberry-flavored cream cheese filling

Weight: 20 - 22 g

### COFFEE

Chocolate macaron with coffee-flavored cream filling

#### THAI MILK TEA

White macaron with Thai milk tea-flavored cream filling

Weight: 20 - 22 g Weight: 20 - 22 g