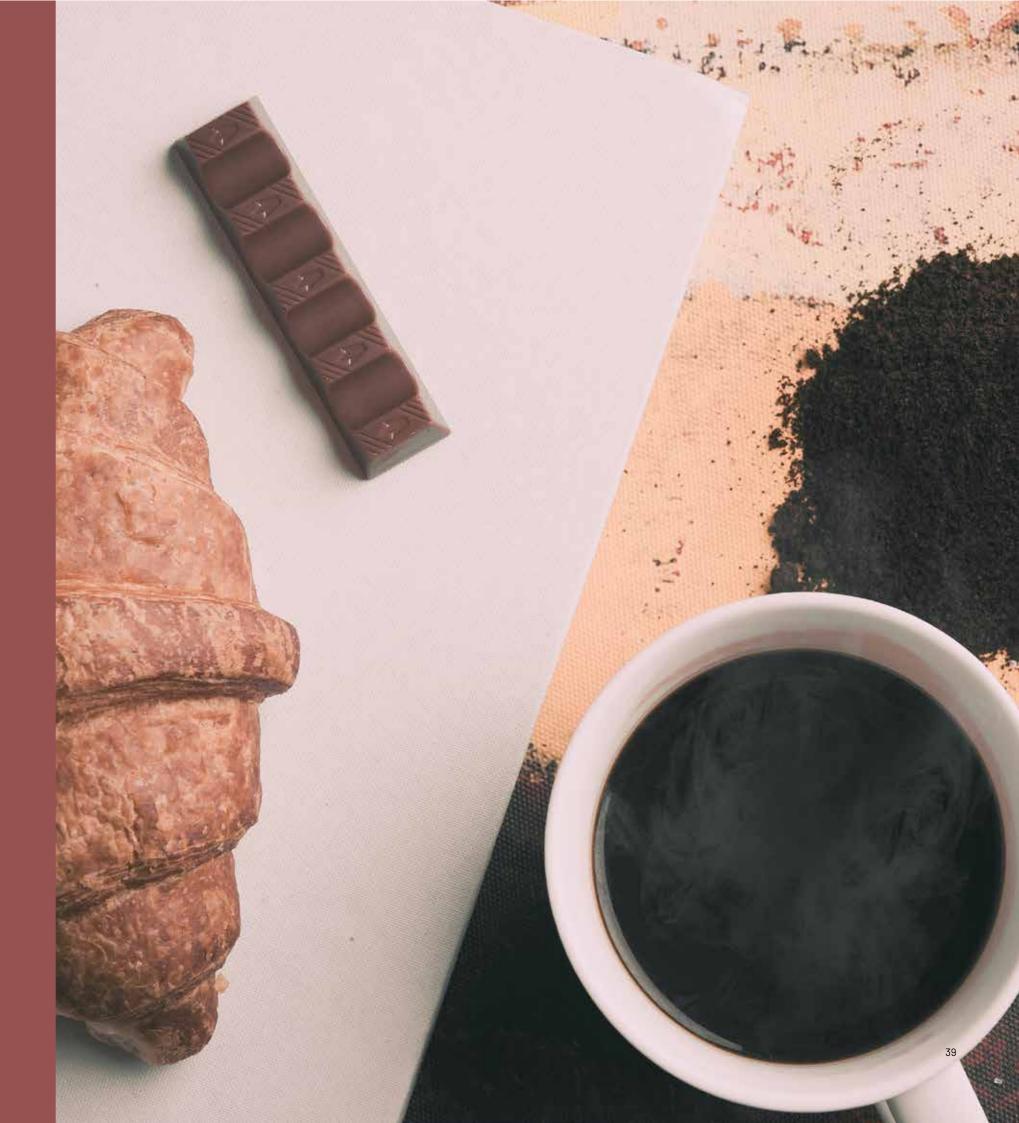

# COFFEE BREAK

Coffee break is important to refresh and energize. We have selected the best pairs for your coffee or tea, divided into sweet and savory delights. Make sure to mix them up so everyone can enjoy their favorite!

## **SWEET**

#### **BLUEBERRY MUFFIN**

3<sub>V</sub>4

Moist muffin with rich blueberry filling

**OREO SANDWICH** 

3x4