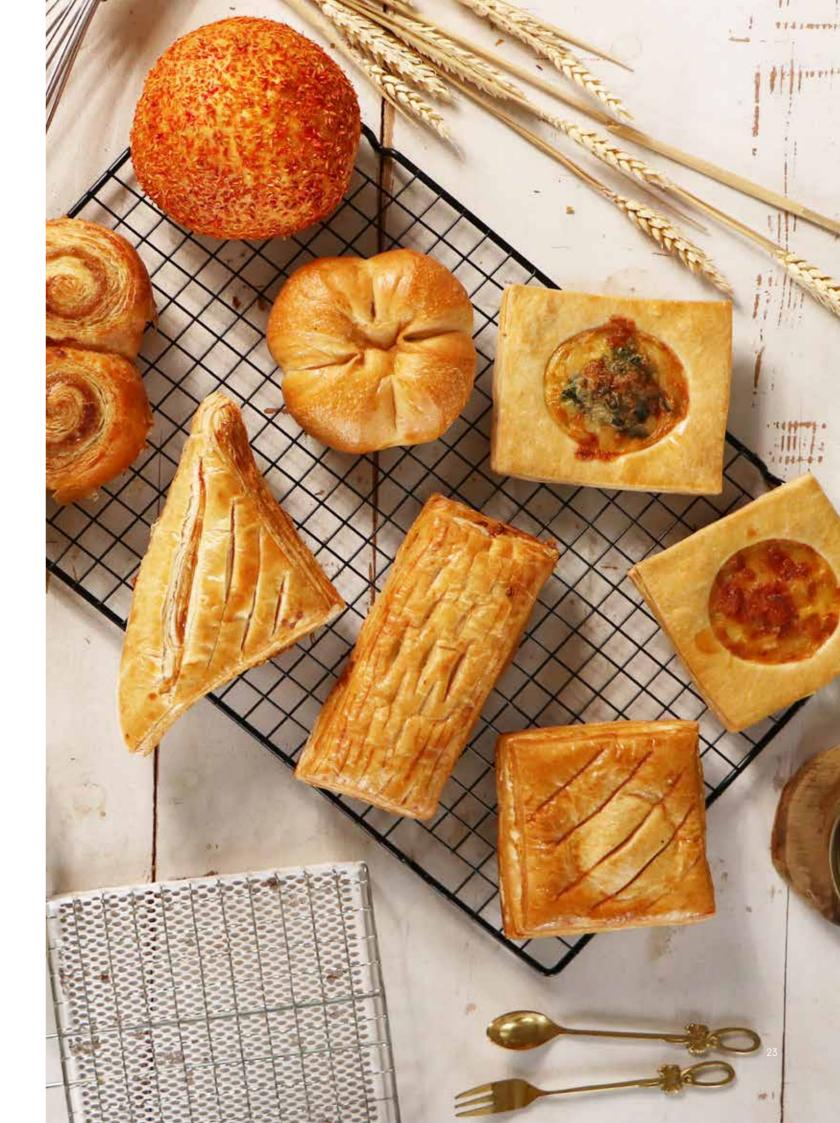

## **PUFF PASTRY**

#### **CHICKEN MUSHROOM PUFF**

Puff pastry with creamy chicken mushroom filling

Weight: 30 - 100 g

#### **CHICKEN HERBS PUFF**

Puff pastry with herbed chicken filling

Weight : 30 - 100 g

#### CHOCOLATE PUFF

Puff pastry with chocolate cream filling

Weight: 30 - 100 g

#### SPICY TUNA PUFF

Puff pastry with savory spicy tuna filling

Weight : 30 - 100 g

#### **APPLE CREAM CHEESE PUFF**

Puff pastry with apple and cream cheese filling

#### STRAWBERRY PUFF

Puff pastry with refreshing strawberry filling

Weight: 30 - 100 g

Weight : 30 - 100 g